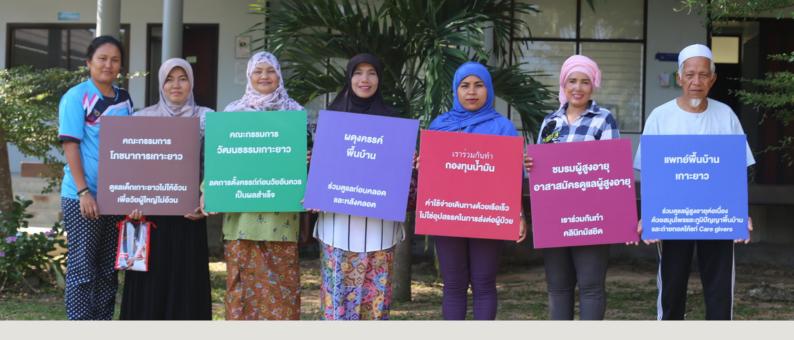

### Researcher

I. Prunai Primary heath Care team

2. Community Leadership Team and Community Representatives of Prunai, Koh Yao District
Background: When there are patients with conditions beyond the capacity of Prunai
Hospital, such as requiring emergency surgery or advanced technology treatments, it is
necessary to transfer them to hospitals in Phuket Province. However, due to a lack of
budget and the cost of boat transfer, which is valued at 10,000 baht, some members of the community cannot afford to send the patients. As a result, health care disparities arise.

Outcome:

1. There was a gathering of ideas and collaboration to find a solution to the disparity

1. There was a gameing of the contributions of 200 baht and charityevents, problem.

2.A fund was created through annual family contributions of 200 baht and charityevents, FuelShare Fund Committee was established.3.Fuelshare fund can pay for the cost of emergency boat transfers for patients. Every patient has access to emergency medical services without being denied transfer since 2011 to present